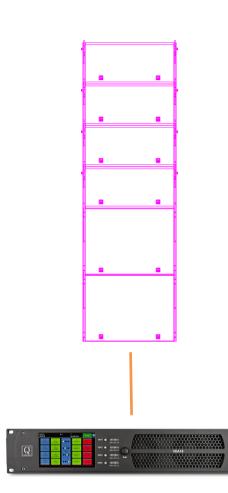

ime by the VDA Controller software. Multiple network topologies are quickly and easily configurable for full flexibility in the required system architecture.



## **QANON AUDIO**

### **M-Series 15inch Coaxial**



### VDA18 compatible 8-12 M15 Monitor



#### **Software and Network**

• The design of complex systems is made possible by the integration of the VDA Controller Ethernet-based network. Thanks to its high speed data transfer protocol of 1 Gbit/s, up to 254 units can be controlled and monitored in real-time by the VDA Controller software. Multiple network topologies are quickly and easily configurable for full flexibility in the required system architecture.



## **QANON AUDIO**

### **V-Series Double 10"Line Source**



### VDA18 compatible 8 V10 / 4 V18 Line Source System





#### **Software and Network**

• The design of complex systems is made possible by the integration of the VDA Controller Ethernet-based network. Thanks to its high speed data transfer protocol of 1 Gbit/s, up to 254 units can be controlled and monitored in real-time by the VDA Controller software. Multiple network topologies are quickly and easily configurable for full flexibility in the required system architecture.