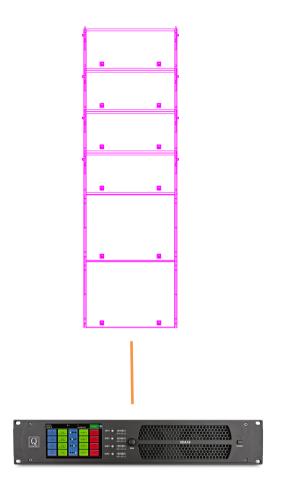

-time by the VDA Controller software. Multiple network topologies are quickly and easily configurable for full flexibility in the required system architecture.



## **QANON AUDIO**

### **M-Series 15inch Coaxial**



### VDA18 compatible 8-12 M15 Monitor



#### **Software and Network**

• The design of complex systems is made possible by the integration of the VDA Controller Ethernet-based network. Thanks to its high speed data transfer protocol of 1 Gbit/s, up to 254 units can be controlled and monitored in real-time by the VDA Controller software. Multiple network topologies are quickly and easily configurable for full flexibility in the required system architecture.



## **QANON AUDIO**

### **V-Series Double 10"Line Source**



### VDA18 compatible 8 V10 / 4 V18 Line Source System





#### **Software and Network**

• The design of complex systems is made possible by the integration of the VDA Controller Ethernet-based network. Thanks to its high speed data transfer protocol of 1 Gbit/s, up to 254 units can be controlled and monitored in real-time by the VDA Controller software. Multiple network topologies are quickly and easily configurable for full flexibility in the required system architecture.