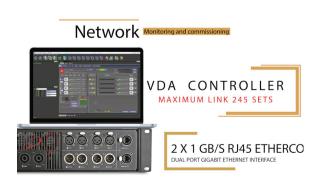

#### **Software and Network**

• The design of complex systems is made possible by the integration of the VDA Controller Ethernet-based network. Thanks to its high speed data transfer protocol of 1 Gbit/s, up to 254 units can be controlled and monitored in real-time by the VDA Controller software. Multiple network topologies are quickly and easily configurable for full flexibility in the required system architecture.