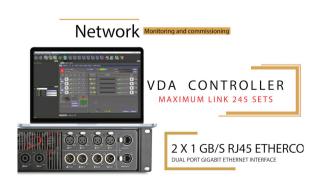

#### **Software and Network**

• The design of complex systems is made possible by the integration of the VDA Controller Ethernet-based network. Thanks to its high speed data transfer protocol of 1 Gbit/s, up to 254 units can be controlled and monitored in real-time by the VDA Controller software. Multiple network topologies are quickly and easily configurable for full flexibility in the required system architecture.