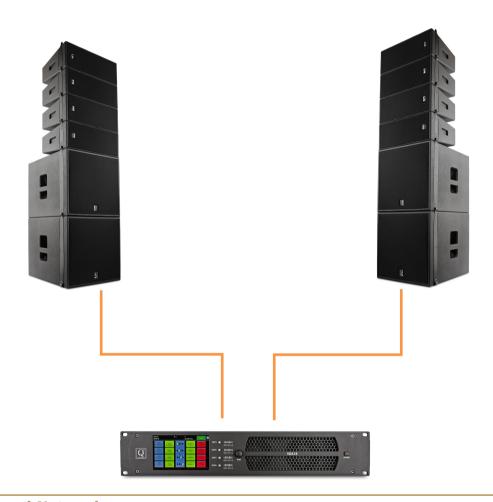

### VDA18 compatible 8 Vela / 4 Vela-L Line Source System

#### **Software and Network**

• The design of complex systems is made possible by the integration of the VDA Controller Ethernet-based network. Thanks to its high speed data transfer protocol of 1 Gbit/s, up to 254 units can be controlled and monitored in real-time by the VDA Controller software. Multiple network topologies are quickly and easily configurable for full flexibility in the required system architecture.