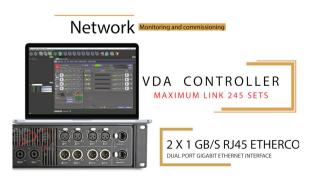

#### **Software and Network**

• The design of complex systems is made possible by the integration of the VDA Controller Ethernet-based network. Thanks to its high speed data transfer protocol of 1 Gbit/s, up to 254 units can be controlled and monitored in real-time by the VDA Controller software. Multiple network topologies are quickly and easily configurable for full flexibility in the required system architecture.