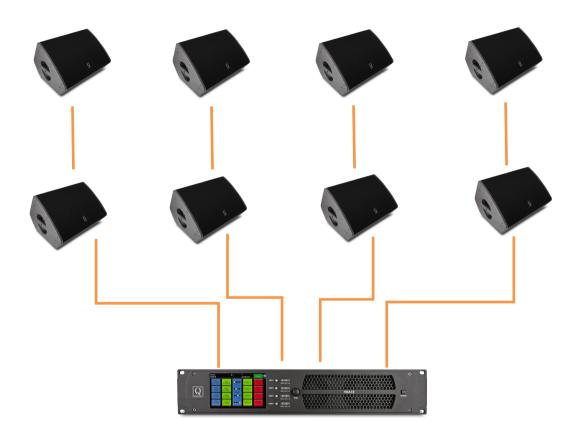

## **QANON AUDIO**

# **V-Series Double 6.5"Line Source**



### VDA18 compatible 8 Vela / 4 Vela-L Line Source System



#### **Software and Network**

• The design of complex systems is made possible by the integration of the VDA Controller Ethernet-based network. Thanks to its high speed data transfer protocol of 1 Gbit/s, up to 254 units can be controlled and monitored in real-time by the VDA Controller software. Multiple network topologies are quickly and easily configurable for full flexibility in the required system architecture.



## **QANON AUDIO**

### **M-Series 15inch Coaxial**



### VDA18 compatible 8-12 M15 Monitor



#### **Software and Network**

• The design of complex systems is made possible by the integration of the VDA Controller Ethernet-based network. Thanks to its high speed data transfer protocol of 1 Gbit/s, up to 254 units can be controlled and monitored in real-time by the VDA Controller software. Multiple network topologies are quickly and easily configurable for full flexibility in the required system architecture.



## **QANON AUDIO**

### **V-Series Double 10"Line Source**



### VDA18 compatible 8 V10 / 4 V18 Line Source System





#### **Software and Network**

• The design of complex systems is made possible by the integration of the VDA Controller Ethernet-based network. Thanks to its high speed data transfer protocol of 1 Gbit/s, up to 254 units can be controlled and monitored